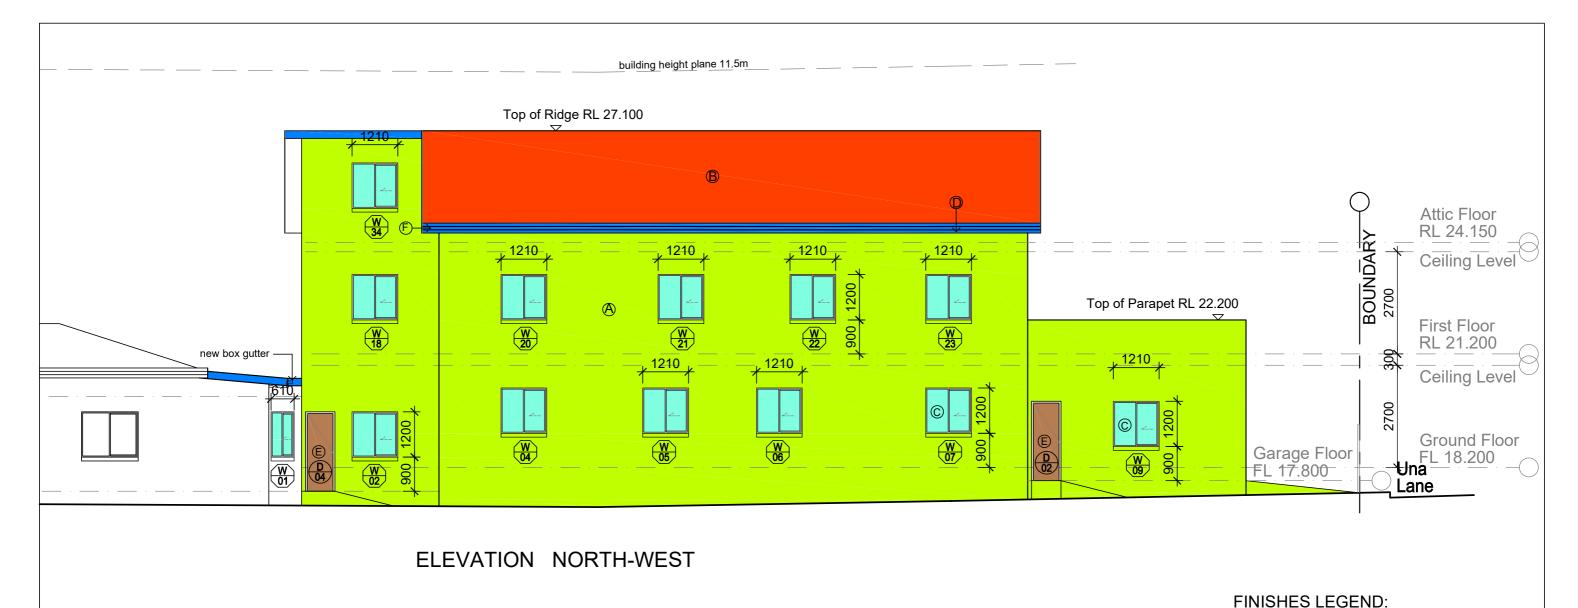

## Elevation **DEVELOPMENT APPLICATION**

Designed By: G. Teh Drawn: G. Teh

Date: 3 February 2022 Scale: 1:100 @ A3

- Paint to Hebel fixed on stud wall
- Concrete Tiled Roof
- $\mathbb{C}$ Powdercoated Aluminium Framed Window
- Colorbond Metal Fascia
- (E) Timber Door & Painted
- Colorbond Gutter & Dp
- Floor Framing to Engineer details
- Plasterboard Wall
- Roof Framing to Engineer details
- Render & Paint to Common Single Brick
- $\bigcirc$ Concrete Slab to Engineer Details
- Plasterboard Ceiling
- Privacy Screen